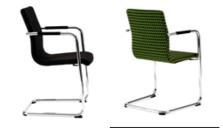

## KS-198

Armchair with cantilevered metal frame **KS-198** Table protection pad (for suspension)

## Performance

Frame in black (RAL9005) or white (RAL9003) lacquered metal. Skandiform Colour Collection (RAL) lacquers or chrome finish as an option. Armrests in black plastic.