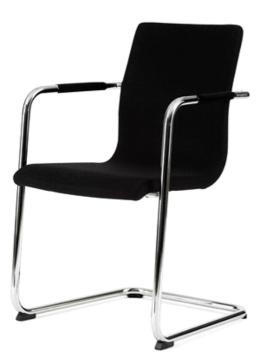

# FLEX CL

# Designer: Ruud Ekstrand

"Flex CL has a cantilevered construction that gives it an international look and is extremely comfortable, thanks to the design of the steel underframe. The Flex family is growing!"

## KS-198

Armchair with cantilevered metal frame **KS-198** Table protection pad (for suspension)

## Performance

Frame in black (RAL9005) or white (RAL9003) lacquered metal. Skandiform Colour Collection (RAL) lacquers or chrome finish as an option. Armrests in black plastic.

## Upholstery

High Resilient (HR) Polyurethane foam.